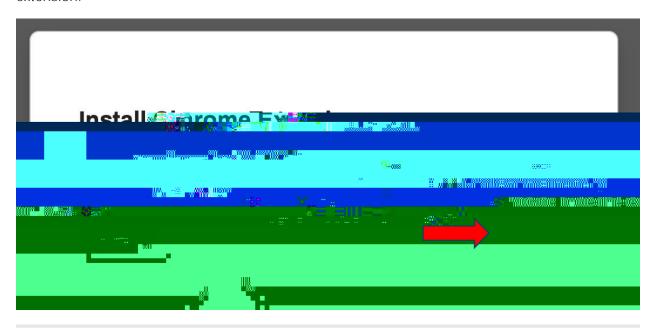

## How to setup PrinterLogic Client on Mac (Chrome)

Step 1: Go to the website <a href="https://nbcc.printercloud15.com">https://nbcc.printercloud15.com</a> on chrome and install the chrome extension. Choose the install option which will open another chrome tab to download the extension.