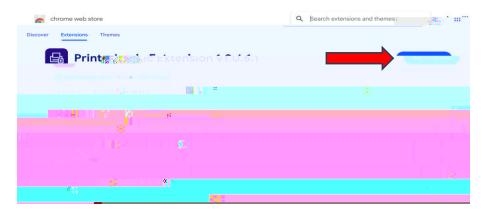

Step 2: You will be prompted to add the extension to chrome

Step 3: Once you have the extension installed refresh your original chrome page and you will then be asked to download the Printer Logic's Client. Click on install and you should see a download begin.