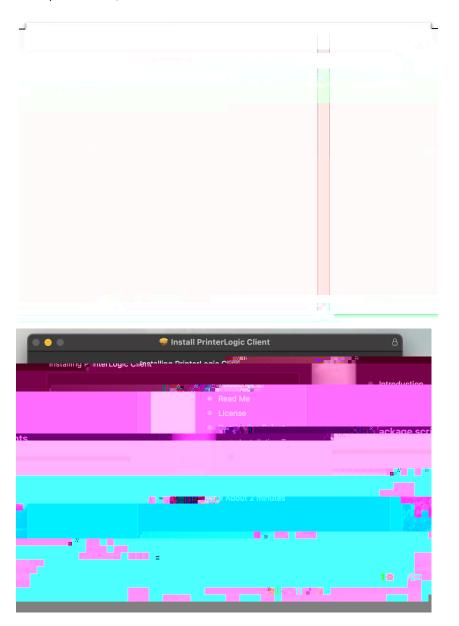

Step 4: Once your download is completed double click it to begin the client installation. You can click continue through the whole installation. (Note you will be asked to put in your Mac password)